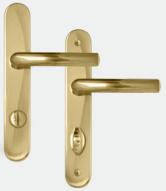

### Handles for internal doors

Handles for internal doors

Roses Satin silver

Handles for internal doors

Roses Satin bronze

Handles for internal doors Polished silver

Roses Polished silver

Handles for internal doors Polished gold

Roses Polished gold

**About Allegion** 

Allegion (NYSE: ALLE) is a global pioneer in seamless access, with leading brands like CISA®, Interflex®, LCN®, Schlage®, SimonsVoss® and Von Duprin®. Focusing on security around the door and adjacent areas, Allegion secures people and assets with a range of solutions for homes, businesses, schools and institutions.