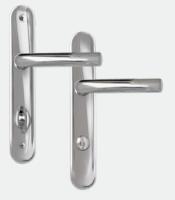

### Handles for internal doors

Handles for internal doors

Roses Satin silver

Handles for internal doors

Roses Satin bronze

Handles for internal doors Polished silver

Roses Polished silver

Handles for internal doors Polished gold