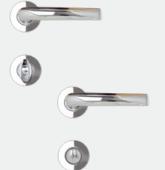

### Handles for internal doors

Handles for internal doors

Roses Satin silver

Handles for internal doors

Roses Satin bronze

Handles for internal doors Polished silver

Roses Polished silver

Handles for internal doors Polished gold