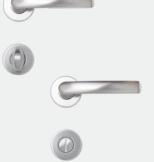

### Handles for internal doors

Handles for internal doors

Roses Satin silver

Handles for internal doors

Roses Satin bronze

Handles for internal doors Polished silver

Roses Polished silver

Handles for internal doors Polished gold