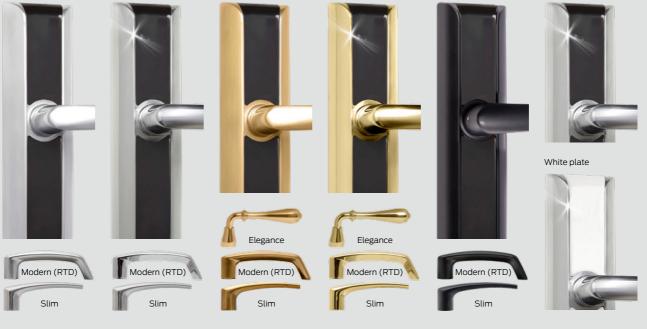

### Handles for internal doors

Handles for internal doors

Roses Satin silver

Handles for internal doors

Roses Satin bronze

Handles for internal doors Polished silver

Roses Polished silver

Handles for internal doors Polished gold

Roses Polished gold

**About Allegion** 

Allegion (NYSE: ALLE) is a global pioneer in seamless access, with leading brands like CISA®, Interflex®, LCN®, Schlage®, SimonsVoss® and Von Duprin®. Focusing on security around the door and adjacent areas, Allegion secures people and assets with a range of solutions for homes, businesses, schools and institutions.