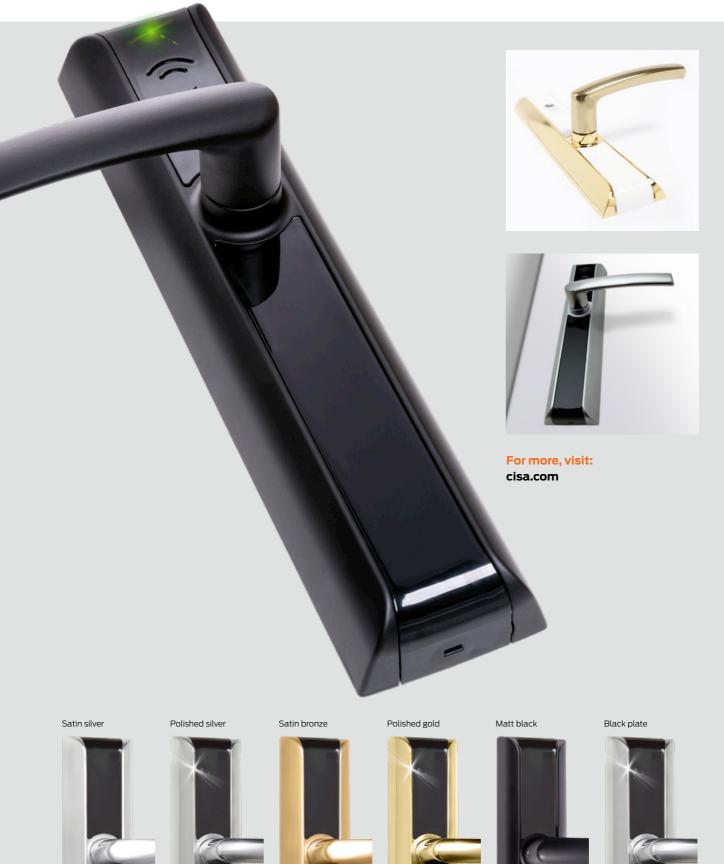

#### **Battery powered**

Users open the door intuitively, by simply holding the card up to the reader.

This technology eliminates friction and contact, resulting in less wear and tear to parts.

#### Do not disturb

CISA eSIGNO is fitted with a LED "Do not disturb" signal advising staff whether guests are present in their rooms

#### **NFC**

CISA eSIGNO is compatible with NFC – Near Field Communication technology.