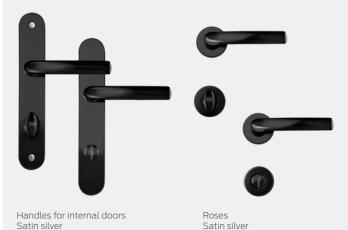

### Handles for internal doors

Handles for internal doors

Roses Satin silver

Handles for internal doors

Roses Satin bronze

Handles for internal doors Polished silver

Roses Polished silver

Handles for internal doors Polished gold