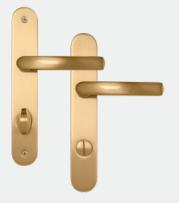

### Handles for internal doors

Handles for internal doors

Roses Satin silver

Handles for internal doors

Roses Satin bronze

Handles for internal doors Polished silver

Roses Polished silver

Handles for internal doors Polished gold