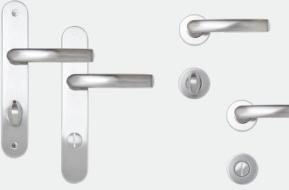

### Handles for internal doors

Handles for internal doors

Roses Satin silver

Handles for internal doors

Roses Satin bronze

Handles for internal doors Polished silver

Roses Polished silver

Handles for internal doors Polished gold