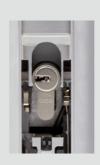

#### Non-invasive installation

CISA eSIGNO requires no wiring, making it easy to install and to upgrade existing systems. It can be integrated with previously installed CISA contactless locks and electronic cylinders.

#### **DPR**

When combined with a mechanical lock with DPR (Door Position Report) function, CISA eSIGNO offers greater security as it traces and records the door status and any openings with the mechanical override key.