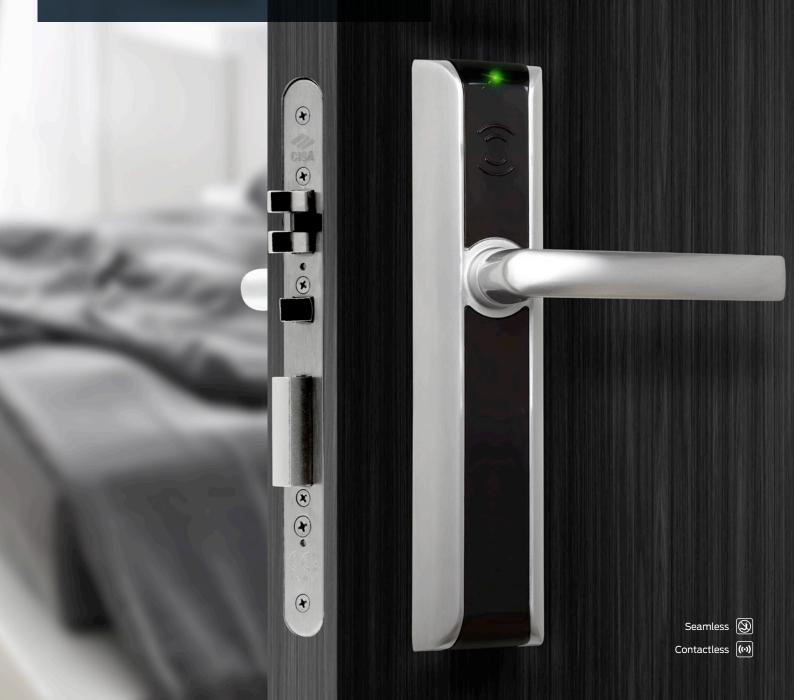

# eSIGNO Contactless Lock

Innovative Security
Solution for Hotels & Resorts

## Contactless lock

CISA eSIGNO is the latest addition to our range of security solutions designed for the hospitality industry and community buildings. Its elegant compact design forms the ultimate fusion of technology and ease of use:

#### Design

CISA eSIGNO combines the most innovative, superior Italian design with advanced security features. Its elegant, compact model meets all mechanical and aesthetic needs, blending in perfectly with the style of every location.

#### **Battery powered**

Users open the door intuitively, by simply holding the card up to the reader.

This technology eliminates friction and contact, resulting in less wear and tear to parts.

#### **NFC**

CISA eSIGNO is compatible with NFC – Near Field Communication technology.