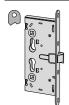

• Latch bolt only

• OPERATION:

Inside: panic exit device and/or key Outside: the key activates and disactivates handle and

Handle withdraws latch only if activated by the key

| 72 | 72 | 24 | 65 | 0,848 | 6 | 1 | 43110 65 |
|----|----|----|----|-------|---|---|----------|
|----|----|----|----|-------|---|---|----------|

• Dead-bolt and latch

• 15 mm throw

• OPERATION:

Inside: panic exit device and/or key Outside: the key withdraws latch and dead-bolt

1 43120 65 0 72 24 65 0,853

• Dead-bolt and latch

• 15 mm throw

• OPERATION:

Inside: panic exit device and/or key Outside: the key withdraws latch and dead-bolt, latch withdrawn by handle

6 1 **43130 65 0** 1 72 24 65 0,876

Type Description States and the post of th

• Latch only

• Pre-arranged for additional locking points