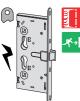

## **Technical features:**

- Zinc plated steel faceplate
- Zinc plated steel case
- Zinc plated steel latch
- 9 mm. split follower
- Can be combined with the panic exit devices series 59600 and 59711.00.0.00.00.FR

## Hand:

0 = Non-handed

Cylinder to be ordered separately

## **Mito Panic**

Туре

Description

72 24 65

1 13110 65 0

Type Dim. Hand Fin. Spec.

• Latch only

• 12 V dc - 800 mA