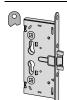

• ON REQUEST:

Zinc plated extended bolts item 1.07091.50.0 Set of zinc plated side latches item 1.07090.50.0

• OPERATION:

Inside: panic exit device and/or key Outside: the key activates and disactivates handle and withdraws latch Handle withdraws latch only if activated by the key

72 24 65

0,850

72 24 65 1,750

6 1 **43115 65 0** 

1 43114 65 0

Latches only

- 3 locking points
- OPERATION:

Inside: panic exit device and/or key
Outside: the key activates and disactivates handle and
withdraws latches
Handle withdraws latches only if activated by the key