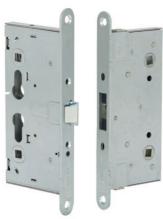

## **Technical features:**

- Zinc plated steel faceplate
- Zinc plated steel case
- Zinc plated steel latch
- 9 mm. split follower
- Can be combined with the panic exit devices series 59600 and 59711.00.0.00.00.FR

## **Mito Panic**

Туре

Description

72 24 65

1 13110 65 0

Type Dim. Hand Fin. Spec.

• Latch only

• 12 V dc - 800 mA