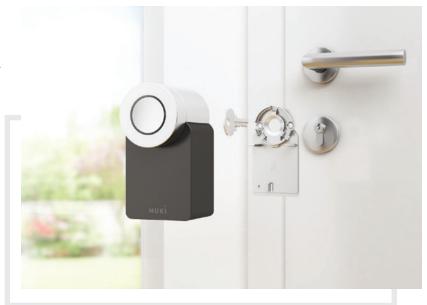

# FAST & EASY INSTALLATION

Nuki can be easily installed on the inside of your door, on top of your existing lock and key. Depending on your lock cylinder, the Smart Lock can be clamped on or glued to the door and is removeable at anytime without residue.

# NUKISMART LOCK 2.0

The Nuki Smart Lock is a smart retrofit solution for your door lock that allows you to control the door from your smartphone.