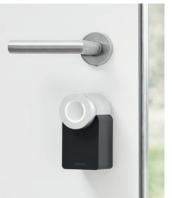

# NUKISMART LOCK 2.0

The Nuki Smart Lock is a smart retrofit solution for your door lock that allows you to control the door from your smartphone.

# FAST & EASY INSTALLATION

Nuki can be easily installed on the inside of your door, on top of your existing lock and key. Depending on your lock cylinder, the Smart Lock can be clamped on or glued to the door and is removeable at anytime without residue.