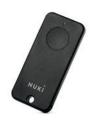

# NUKIFOB

Put the little Bluetooth device on your key ring to lock and unlock your door without your smartphone.